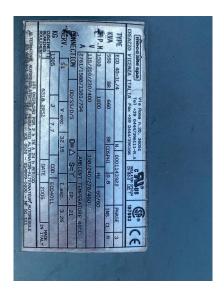

## Sold! Emergency power system as a network replacement unit 550 kVA with MAN engine D 28 40 LE 201

| Generating Set:           | stationary      | Gen Set:             | baseframe          |
|---------------------------|-----------------|----------------------|--------------------|
| Technical Data Engine:    |                 |                      |                    |
| Engine Manufacturer:      | MAN             | Engine Type:         | D 2840 LE 201      |
| Engine No.:               | 4641295055124   | Engine Power:        | 487 KW             |
| Cooling:                  | water-cooled    | Starting:            | electrical 24 V DC |
| Rotation:                 | 1500 rpm        | Fuel:                | heating oil EN 590 |
| Technical Data Generator: |                 |                      |                    |
| Generator Manufacturer:   | Mecc Alte       | Gen Set:             | ECO 40-1L/4        |
| Gen No.:                  | 1143922         | Gen Power:           | 550 kVA            |
| Voltage:                  | 400 / 231 Volt  | Power Factor:        | cos phi 0,8        |
| Rotation:                 | 1500 rpm        |                      |                    |
| Control Unit:             |                 |                      |                    |
| Setup:                    | automatic start | Functions:           | emergency power    |
| Switch:                   | no breaker      | Delivery:            | parted separately  |
| Width ca. mm:             |                 | Depth ca. mm:        |                    |
| Height ca. mm:            |                 |                      |                    |
| Tank                      |                 |                      |                    |
| Setup:                    | no fuel Tank    |                      |                    |
| Width ca. mm:             |                 | Height ca. mm:       |                    |
| Depth ca. mm:             |                 | Capacity / Litre:    |                    |
| Dimensions of unit:       |                 |                      |                    |
| Length ca. mm:            |                 | Height ca. mm:       |                    |
| Width ca. mm:             |                 | Weigth ca. KG:       |                    |
| Usage:                    |                 |                      |                    |
| State:                    | good condition  | year of manufacture: | sold               |
| time of delivery:         | ex work         | Price plus VAT in �: | on request:        |
| Operating Hours:          | 57              |                      |                    |
| Location:                 | Verl - Germany  |                      |                    |
| Stock No:                 |                 | Reserved:            | ja / yes           |
|                           |                 |                      |                    |
|                           |                 |                      |                    |
| Delivery Contents:        |                 |                      |                    |