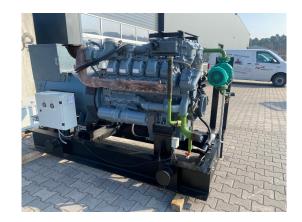

## Sold! Emergency power system as a network replacement unit 550 kVA with MAN engine D 28 40 LE 201

| Generating Set:           | stationary      | Gen Set:             | baseframe          |
|---------------------------|-----------------|----------------------|--------------------|
| Technical Data Engine:    |                 |                      |                    |
| Engine Manufacturer:      | MAN             | Engine Type:         | D 2840 LE 201      |
| Engine No.:               | 4641295055124   | Engine Power:        | 487 KW             |
| Cooling:                  | water-cooled    | Starting:            | electrical 24 V DC |
| Rotation:                 | 1500 rpm        | Fuel:                | heating oil EN 590 |
| Technical Data Generator: |                 |                      |                    |
| Generator Manufacturer:   | Mecc Alte       | Gen Set:             | ECO 40-1L/4        |
| Gen No.:                  | 1143922         | Gen Power:           | 550 kVA            |
| Voltage:                  | 400 / 231 Volt  | Power Factor:        | cos phi 0,8        |
| Rotation:                 | 1500 rpm        |                      |                    |
| Control Unit:             |                 |                      |                    |
| Setup:                    | automatic start | Functions:           | emergency power    |
| Switch:                   | no breaker      | Delivery:            | parted separately  |
| Width ca. mm:             |                 | Depth ca. mm:        |                    |
| Height ca. mm:            |                 |                      |                    |
| Tank                      |                 |                      |                    |
| Setup:                    | no fuel Tank    |                      |                    |
| Width ca. mm:             |                 | Height ca. mm:       |                    |
| Depth ca. mm:             |                 | Capacity / Litre:    |                    |
| Dimensions of unit:       |                 |                      |                    |
| Length ca. mm:            |                 | Height ca. mm:       |                    |
| Width ca. mm:             |                 | Weigth ca. KG:       |                    |
| Usage:                    |                 |                      |                    |
| State:                    | good condition  | year of manufacture: | sold               |
| time of delivery:         | ex work         | Price plus VAT in �: | on request:        |
| Operating Hours:          | 57              |                      |                    |
| Location:                 | Verl - Germany  |                      |                    |
| Stock No:                 |                 | Reserved:            | ja / yes           |
|                           |                 |                      |                    |
|                           |                 |                      |                    |
| Delivery Contents:        |                 |                      |                    |