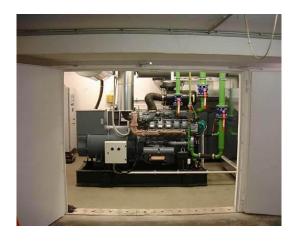

## Sold! Emergency power system as a network replacement unit 550 kVA with MAN engine D 28 40 LE 201

| Generating Set:           | stationary      | Gen Set:             | baseframe          |
|---------------------------|-----------------|----------------------|--------------------|
| Technical Data Engine:    |                 |                      |                    |
| Engine Manufacturer:      | MAN             | Engine Type:         | D 2840 LE 201      |
| Engine No.:               | 4641295055124   | Engine Power:        | 487 KW             |
| Cooling:                  | water-cooled    | Starting:            | electrical 24 V DC |
| Rotation:                 | 1500 rpm        | Fuel:                | heating oil EN 590 |
| Technical Data Generator: |                 |                      |                    |
| Generator Manufacturer:   | Mecc Alte       | Gen Set:             | ECO 40-1L/4        |
| Gen No.:                  | 1143922         | Gen Power:           | 550 kVA            |
| Voltage:                  | 400 / 231 Volt  | Power Factor:        | cos phi 0,8        |
| Rotation:                 | 1500 rpm        |                      |                    |
| Control Unit:             |                 |                      |                    |
| Setup:                    | automatic start | Functions:           | emergency power    |
| Switch:                   | no breaker      | Delivery:            | parted separately  |
| Width ca. mm:             |                 | Depth ca. mm:        |                    |
| Height ca. mm:            |                 |                      |                    |
| Tank                      |                 |                      |                    |
| Setup:                    | no fuel Tank    |                      |                    |
| Width ca. mm:             |                 | Height ca. mm:       |                    |
| Depth ca. mm:             |                 | Capacity / Litre:    |                    |
| Dimensions of unit:       |                 |                      |                    |
| Length ca. mm:            |                 | Height ca. mm:       |                    |
| Width ca. mm:             |                 | Weigth ca. KG:       |                    |
| Usage:                    |                 |                      |                    |
| State:                    | good condition  | year of manufacture: | sold               |
| time of delivery:         | ex work         | Price plus VAT in �: | on request:        |
| Operating Hours:          | 57              |                      |                    |
| Location:                 | Verl - Germany  |                      |                    |
| Stock No:                 |                 | Reserved:            | ja / yes           |
|                           |                 |                      |                    |
|                           |                 |                      |                    |
| Delivery Contents:        |                 |                      |                    |