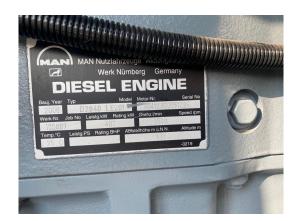

## Sold! Emergency power system as a network replacement unit 550 kVA with MAN engine D 28 40 LE 201

| Generating Set:           | stationary      | Gen Set:             | baseframe          |
|---------------------------|-----------------|----------------------|--------------------|
| Technical Data Engine:    |                 |                      |                    |
| Engine Manufacturer:      | MAN             | Engine Type:         | D 2840 LE 201      |
| Engine No.:               | 4641295055124   | Engine Power:        | 487 KW             |
| Cooling:                  | water-cooled    | Starting:            | electrical 24 V DC |
| Rotation:                 | 1500 rpm        | Fuel:                | heating oil EN 590 |
| Technical Data Generator: |                 |                      |                    |
| Generator Manufacturer:   | Mecc Alte       | Gen Set:             | ECO 40-1L/4        |
| Gen No.:                  | 1143922         | Gen Power:           | 550 kVA            |
| Voltage:                  | 400 / 231 Volt  | Power Factor:        | cos phi 0,8        |
| Rotation:                 | 1500 rpm        |                      |                    |
| Control Unit:             |                 |                      |                    |
| Setup:                    | automatic start | Functions:           | emergency power    |
| Switch:                   | no breaker      | Delivery:            | parted separately  |
| Width ca. mm:             |                 | Depth ca. mm:        |                    |
| Height ca. mm:            |                 |                      |                    |
| Tank                      |                 |                      |                    |
| Setup:                    | no fuel Tank    |                      |                    |
| Width ca. mm:             |                 | Height ca. mm:       |                    |
| Depth ca. mm:             |                 | Capacity / Litre:    |                    |
| Dimensions of unit:       |                 |                      |                    |
| Length ca. mm:            |                 | Height ca. mm:       |                    |
| Width ca. mm:             |                 | Weigth ca. KG:       |                    |
| Usage:                    |                 |                      |                    |
| State:                    | good condition  | year of manufacture: | sold               |
| time of delivery:         | ex work         | Price plus VAT in �: | on request:        |
| Operating Hours:          | 57              |                      |                    |
| Location:                 | Verl - Germany  |                      |                    |
| Stock No:                 |                 | Reserved:            | ja / yes           |
|                           |                 |                      |                    |
|                           |                 |                      |                    |
| Delivery Contents:        |                 |                      |                    |